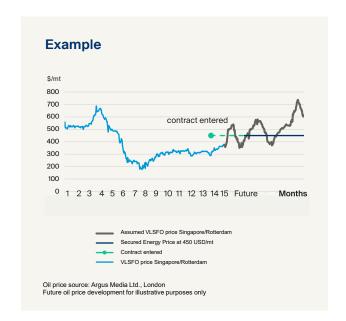

## Forward Price X Trade Factor = Secured Energy Price

**Cargo commitment:** The minimum volume is 300 TEU or a consumption of about 100 mt VLSFO.

**Trade factors:** Carrier neutral trade factors reflect the energy consumption of all possible connections on a specific trade lane. The values are constantly monitored and adjusted by Kuehne+Nagel's sea freight experts and include distance, utilisation, speed, equipment repositioning and trade imbalance.

<sup>\*</sup> Subject to credit check. Prepaid options are available.

<sup>\*\*</sup> For illustrative purposes only. Forward prices are calculated daily.