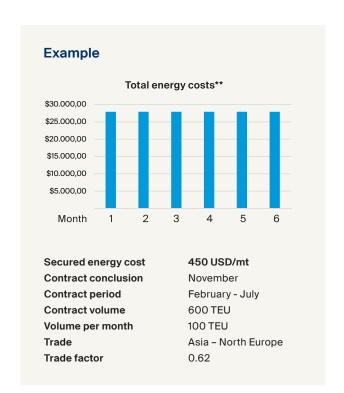

## Components of the Secured Energy Plan (SEP):

Fixed price: Secured Energy Plan (SEP) guarantees energy costs for defined, long term cargo volumes. The fixed energy price will be charged after the shipment took place. If the committed cargo volumes are not provided as planned, 30% of the secured energy costs will be charged after the intended shipping date.\*

**Cargo commitment:** The minimum volume is 300 TEU or a consumption of about 100 mt VLSFO.

**Trade factors:** Carrier neutral trade factors reflect the energy consumption of all possible connections on a specific trade lane. The values are constantly monitored and adjusted by Kuehne+Nagel's sea freight experts and include distance, utilisation, speed, equipment repositioning and trade imbalance.

<sup>\*</sup> Subject to credit check. Prepaid options are available.

<sup>\*\*</sup> For illustrative purposes only. Forward prices are calculated daily.